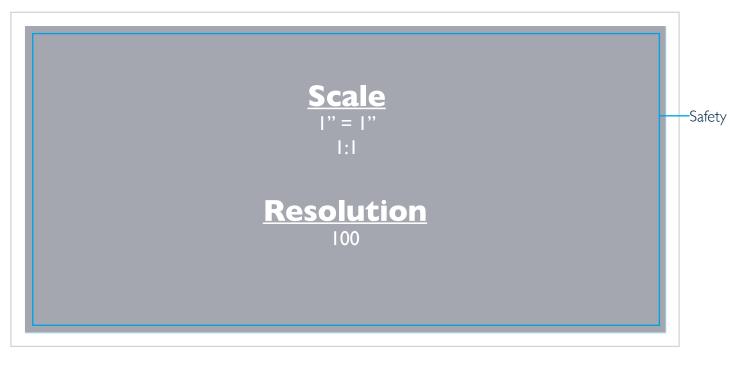

## Mechanical / Lifesize

| Size   | Height | Width |
|--------|--------|-------|
| Safety | 10"    | 22"   |
| Border | 11"    | 23"   |
| Live   | 12"    | 24"   |

### **Artwork Requirements**

Resolution: 300-600 PPI at the above listed Mechanical Size Color Space: CYMK - CRACol2013\_CRPC6 profile Photographs: Convert to CYMK - all placed images 300 dpi or better.