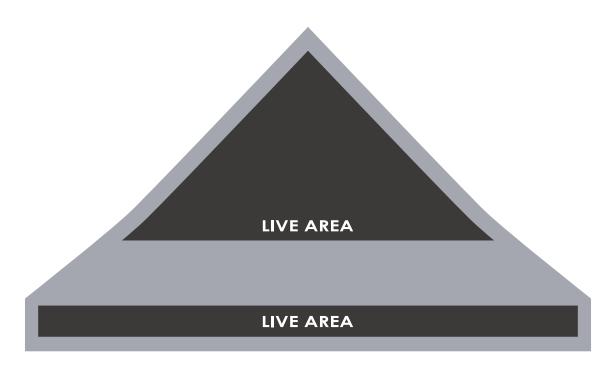

#### Mechanical

| Size  | Height   | Width    |
|-------|----------|----------|
| Bleed | 10.9531" | 20.5393" |
| Trim  | 10.6173" | 20.1953" |
| Live  | Varies   | Varies   |

#### Lifesize

| Size  | Height | Width  |
|-------|--------|--------|
| Bleed | 10.1   | 20.1   |
| Trim  | 10'    | 20'    |
| Live  | Varies | Varies |