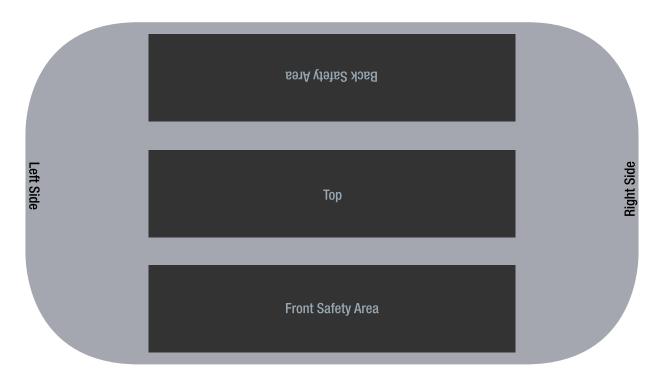

#### Mechanical

| Size  | Height   | Width     |
|-------|----------|-----------|
| Bleed | 84.9997" | 151.4994" |
| Trim  | 83.9997" | 150.4991" |
| Live  | 21.3784" | 90.0366"  |

#### Lifesize

| Size  | Height  | Width    |
|-------|---------|----------|
| Bleed | 7.0833' | 12.6249' |
| Trim  | 6.9999' | 12.5415  |
| Live  | 1.7815  | 7.5030'  |