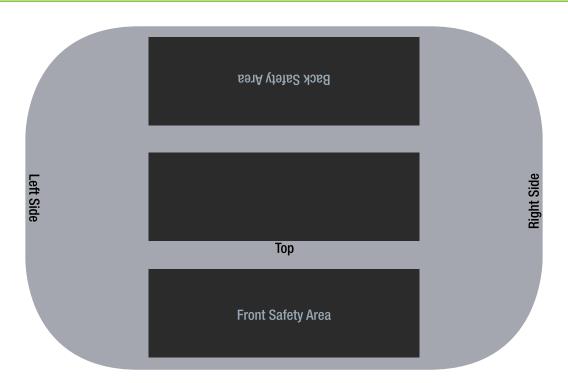

### Mechanical

| Size  | Height   | Width     |
|-------|----------|-----------|
| Bleed | 85"      | 127.5025" |
| Trim  | 84.0833" | 126.5857" |
| Live  | 21.7555" | 66.4155"  |

### Lifesize

| Size  | Height  | Width    |
|-------|---------|----------|
| Bleed | 7.0833' | 10.6252' |
| Trim  | 7.0069' | 10.5488' |
| Live  | 1.8129' | 5.5346'  |