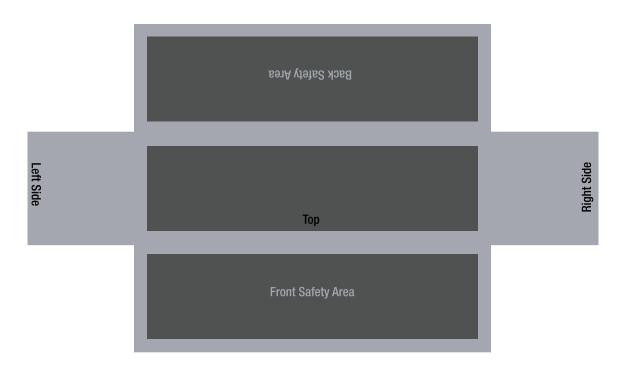

#### **Mechanical**

| Size  | Height   | Width     |
|-------|----------|-----------|
| Bleed | 90"      | 156"      |
| Trim  | 89.0728" | 155.0776" |
| Live  | 23.4431" | 90.7653"  |

#### Lifesize

| Size  | Height  | Width   |
|-------|---------|---------|
| Bleed | 7.5     | 13'     |
| Trim  | 7.4227' | 12.9231 |
| Live  | 1.9535  | 7.5637  |