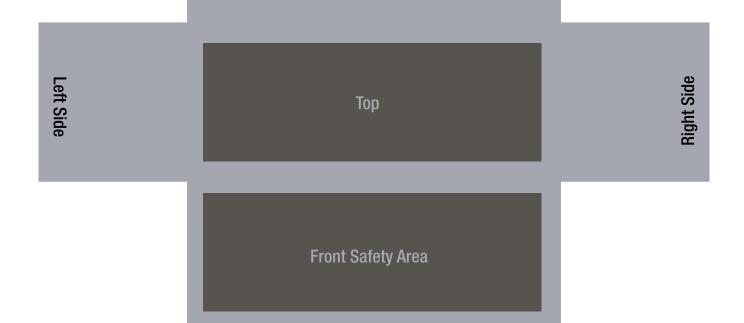

## **Art Specifications**

## **Artwork Requirements**

Resolution: 300-600 PPI at the above listed Mechanical Size Color Space: CYMK - CRACol2013\_CRPC6 profile Photographs: Convert to CYMK - all placed images 300 dpi or better.